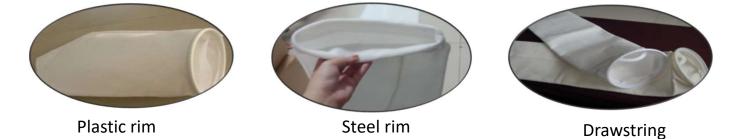

| GR | Material                                         | Pore Size                                                                                        | Outer Filter<br>Cloth                                                              | Dimension                                                      | Interface Ring<br>Material                          |
|----|--------------------------------------------------|--------------------------------------------------------------------------------------------------|------------------------------------------------------------------------------------|----------------------------------------------------------------|-----------------------------------------------------|
|    | PO=PP Needle Felt<br>PE=Polyester<br>Needle Felt | 05=0.5μm<br>1=1μm<br>5=5μm<br>10=10μm<br>25=25μm<br>50=50μm<br>75=75μm<br>100=100μm<br>200=200μm | P=Non<br>PM=PP<br>Multifilament<br>Cloth<br>EM=Polyester<br>Multifilament<br>Cloth | 01=Bag 1(Φ7"*17"L)<br>02=Bag 2(Φ7"*32"L)<br>04=Bag 4(Φ4"*16"L) | P=PP Ring<br>D=drawstring<br>S=Stainless Steel Ring |